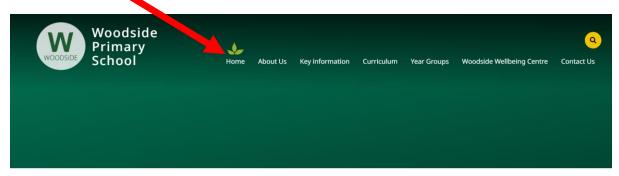

## **Latest News**

Any letters we send out can be found by clicking on 'Home' and then 'Letters and Newsletters.'

HOME -> HOME -> LETTERS & NEWSLETTERS

Your children can keep up to date with the house points...