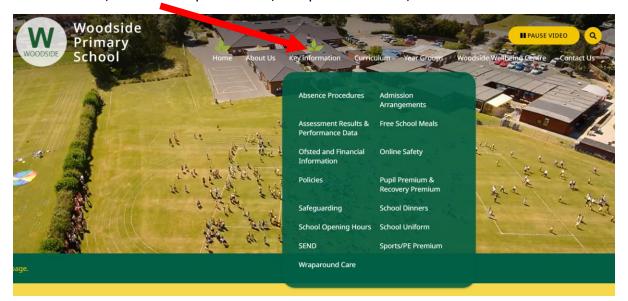

By using the 'Key Information' tab you should be able to find everything you need including school times, uniform expectations, wraparound care, etc.

To find out what your child is learning you can go to the year group tabs and select your child's year group.