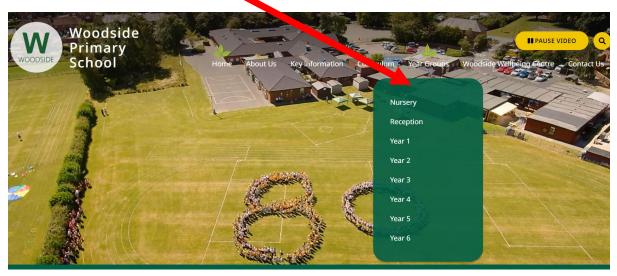

By using the 'Key Information' tab you should be able to find everything you need including school times, uniform expectations, wraparound care, etc.

To find out what your child is learning you can go to the year group tabs and select your child's year group.

Once you click on your child's year group, you'll see the three terms in the top right corner.

Clicking on the term will give you information about what your child is learning in school.

If you would like to see what each curriculum subject looks like across our school; the curriculum tab gives a link for each subject taught.