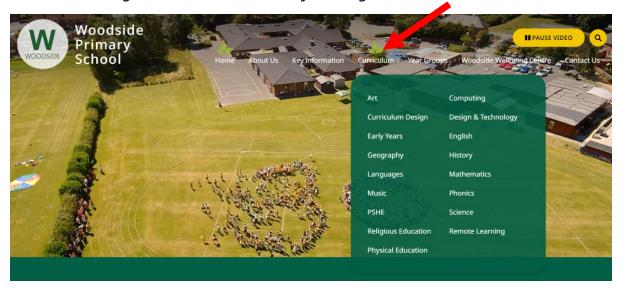

Once you click on your child's year group, you'll see the three terms in the top right corner.

Clicking on the term will give you information about what your child is learning in school.

If you would like to see what each curriculum subject looks like across our school; the curriculum tab gives a link for each subject taught.