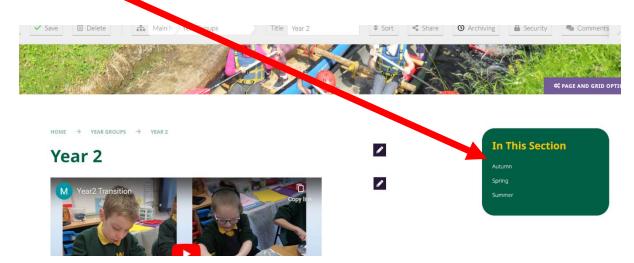

Once you click on your child's year group, you'll see the three terms in the top right corner.

Clicking on the term will give you information about what your child is learning in school.

If you would like to see what each curriculum subject looks like across our school; the curriculum tab gives a link for each subject taught.