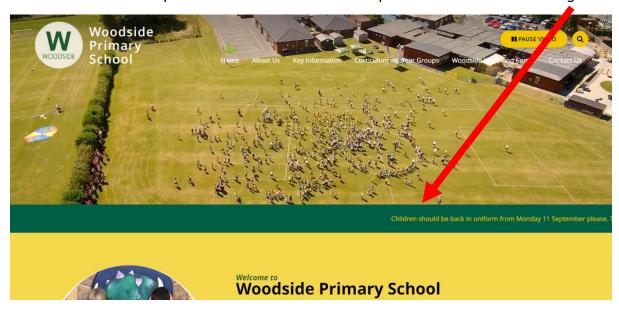

The homepage scrolls right down and contains lots of information.

You'll see a 'ticker tape' which we use to share important and useful messages.

As you scroll down the homepage, you'll see calendar events that are coming up. You can also click on the full calendar to get term dates.