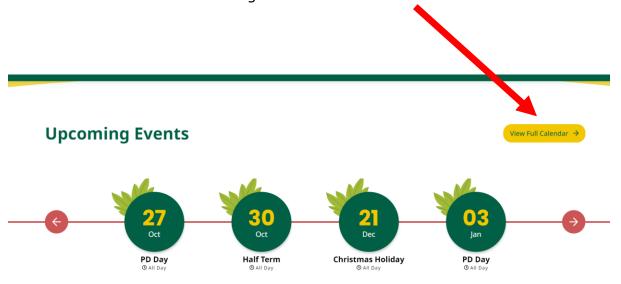

The homepage scrolls right down and contains lots of information.

You'll see a 'ticker tape' which we use to share important and useful messages.

As you scroll down the homepage, you'll see calendar events that are coming up. You can also click on the full calendar to get term dates.