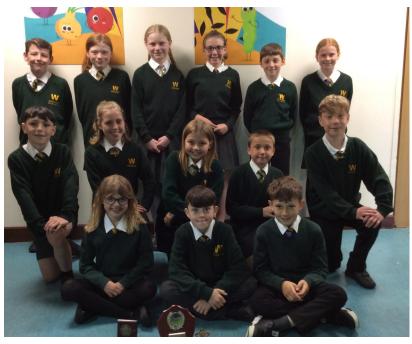

#### **Outstanding Woodsiders**

#### **Cross Country**

In the summer term, the cross-country team were excited to win the overall cross-country competition. The event took place over 4 meets with the 3/4 boys, 3/4 girls and 5/6 boys teams coming in first place and the 5/6 girls coming in second place. There were also individual successes and medals received by many children in all year groups. Well done, Team Woodside!