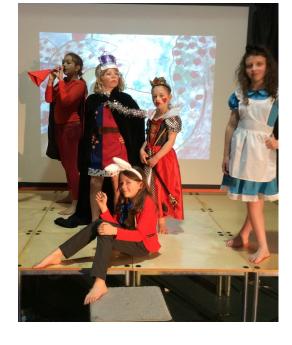

Congratulations also need to go to Years 3 and 4 for their exceptional production of 'Alice The Musical.' What a talented group of children they are! Every single child made an important contribution to the play, whether they were singing in the choir, had an acting role or looked after props. We're hoping to have a filmed version on the website soon for everyone to see.

## **Alice—The Musical**

Children in Year 3/4
performed Alice—The Musical.
They had 3 performances for
parents/carers and even
managed to perform to the
rest of the school!

They amazed everyone with their talent. The acting and singing was wonderful!