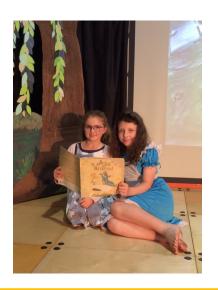

Congratulations also need to go to Years 3 and 4 for their exceptional production of 'Alice The Musical.' What a talented group of children they are! Every single child made an important contribution to the play, whether they were singing in the choir, had an acting role or looked after props. We're hoping to have a filmed version on the website soon for everyone to see.

## **Alice—The Musical**

Children in Year 3/4
performed Alice—The Musical.
They had 3 performances for
parents/carers and even
managed to perform to the
rest of the school!

They amazed everyone with their talent. The acting and singing was wonderful!