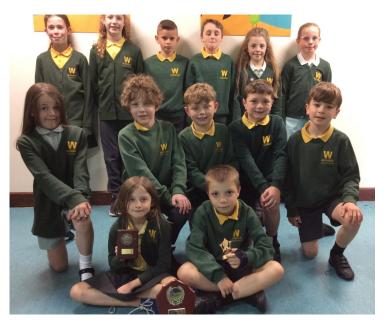

#### **Cross Country**

In the summer term, the cross-country team were excited to win the overall cross-country competition. The event took place over 4 meets with the 3/4 boys, 3/4 girls and 5/6 boys teams coming in first place and the 5/6 girls coming in second place. There were also individual successes and medals received by many children in all year groups. Well done, Team Woodside!