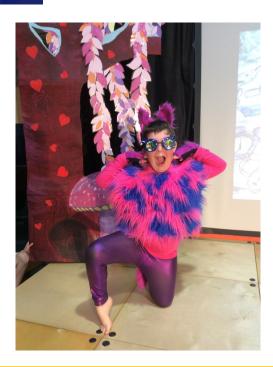

Congratulations also need to go to Years 3 and 4 for their exceptional production of 'Alice The Musical.' What a talented group of children they are! Every single child made an important contribution to the play, whether they were singing in the choir, had an acting role or looked after props. We're hoping to have a filmed version on the website soon for everyone to see.

## **Alice—The Musical**

Children in Year 3/4
performed Alice—The Musical.
They had 3 performances for
parents/carers and even
managed to perform to the
rest of the school!

They amazed everyone with their talent. The acting and singing was wonderful!

# Alice—The Musical