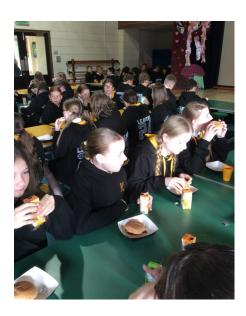

## Year 6—Celebration Breakfast

On Friday after SATs, we had a special breakfast. We all went in the hall and Richard made us bacon and sausage baps! We got to have apple or orange juice too. It was delicious and fun to be with our friends celebrating the end of SATs. It was definitely

the best day of the week!

Erin