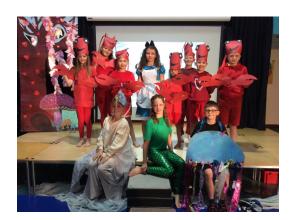

Congratulations also need to go to Years 3 and 4 for their exceptional production of 'Alice The Musical.' What a talented group of children they are! Every single child made an important contribution to the play, whether they were singing in the choir, had an acting role or looked after props. We're hoping to have a filmed version on the website soon for everyone to see.

## **Alice—The Musical**

Children in Year 3/4
performed Alice—The Musical.
They had 3 performances for
parents/carers and even
managed to perform to the
rest of the school!

They amazed everyone with their talent. The acting and singing was wonderful!