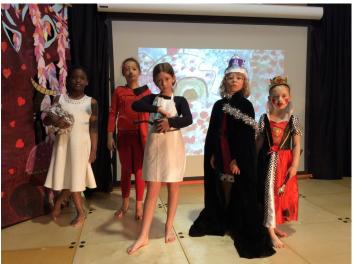

Congratulations also need to go to Years 3 and 4 for their exceptional production of 'Alice The Musical.' What a talented group of children they are! Every single child made an important contribution to the play, whether they were singing in the choir, had an acting role or looked after props. We're hoping to have a filmed version on the website soon for everyone to see.

## **Alice—The Musical**

Children in Year 3/4
performed Alice—The Musical.
They had 3 performances for
parents/carers and even
managed to perform to the
rest of the school!

They amazed everyone with their talent. The acting and singing was wonderful!