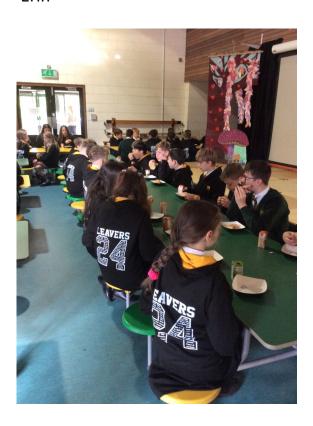

## Year 6—Celebration Breakfast

On Friday after SATs, we had a special breakfast. We all went in the hall and Richard made us bacon and sausage baps! We got to have apple or orange juice too. It was delicious and fun to be with our friends celebrating the end of SATs. It was definitely

the best day of the week!

Erin