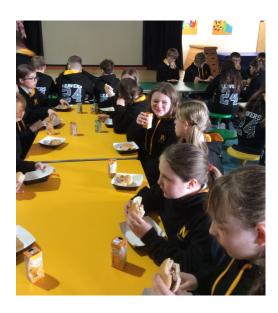

## Year 6—Celebration Breakfast

On Friday after SATs, we had a special breakfast. We all went in the hall and Richard made us bacon and sausage baps! We got to have apple or orange juice too. It was delicious and fun to be with our friends celebrating the end of SATs. It was definitely

the best day of the week!

Erin