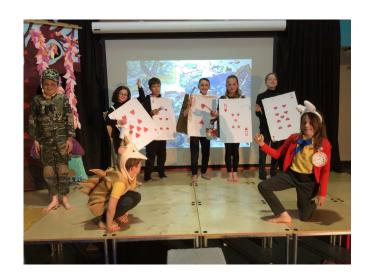

Congratulations also need to go to Years 3 and 4 for their exceptional production of 'Alice The Musical.' What a talented group of children they are! Every single child made an important contribution to the play, whether they were singing in the choir, had an acting role or looked after props. We're hoping to have a filmed version on the website soon for everyone to see.

## **Alice—The Musical**

Children in Year 3/4
performed Alice—The Musical.
They had 3 performances for
parents/carers and even
managed to perform to the
rest of the school!

They amazed everyone with their talent. The acting and singing was wonderful!

# Alice—The Musical