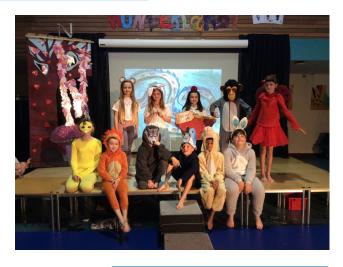

Congratulations also need to go to Years 3 and 4 for their exceptional production of 'Alice The Musical.' What a talented group of children they are! Every single child made an important contribution to the play, whether they were singing in the choir, had an acting role or looked after props. We're hoping to have a filmed version on the website soon for everyone to see.

## **Alice—The Musical**

Children in Year 3/4
performed Alice—The Musical.
They had 3 performances for
parents/carers and even
managed to perform to the
rest of the school!

They amazed everyone with their talent. The acting and singing was wonderful!