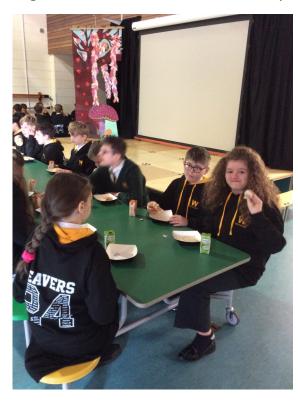

## Year 6—Celebration Breakfast

On Friday after SATs, we had a special breakfast. We all went in the hall and Richard made us bacon and sausage baps! We got to have apple or orange juice too. It was delicious and fun to be with our friends celebrating the end of SATs. It was definitely

the best day of the week!

Erin