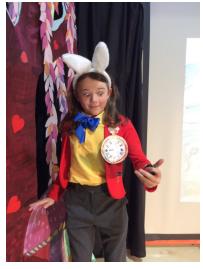

Congratulations also need to go to Years 3 and 4 for their exceptional production of 'Alice The Musical.' What a talented group of children they are! Every single child made an important contribution to the play, whether they were singing in the choir, had an acting role or looked after props. We're hoping to have a filmed version on the website soon for everyone to see.

## **Alice—The Musical**

Children in Year 3/4
performed Alice—The Musical.
They had 3 performances for
parents/carers and even
managed to perform to the
rest of the school!

They amazed everyone with their talent. The acting and singing was wonderful!