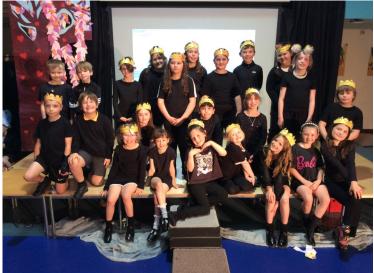

Congratulations also need to go to Years 3 and 4 for their exceptional production of 'Alice The Musical.' What a talented group of children they are! Every single child made an important contribution to the play, whether they were singing in the choir, had an acting role or looked after props. We're hoping to have a filmed version on the website soon for everyone to see.

## **Alice—The Musical**

Children in Year 3/4
performed Alice—The Musical.
They had 3 performances for
parents/carers and even
managed to perform to the
rest of the school!

They amazed everyone with their talent. The acting and singing was wonderful!