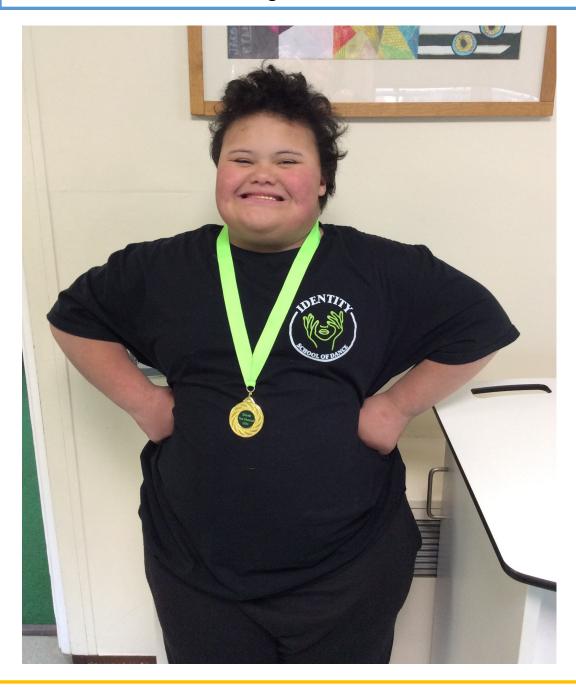

### **Shrek**

George took the role of Big Bad Wolf in a production of Shrek the Musical by the Identity School of Dance at The Edge Arts Centre in Much Wenlock. There were 3 performances over 2 days; an amazing effort by everyone who took part and assisted behind the scenes. George sang and danced in perfect time with all the other characters. We are all very proud of his brilliant achievement. Well done, George!