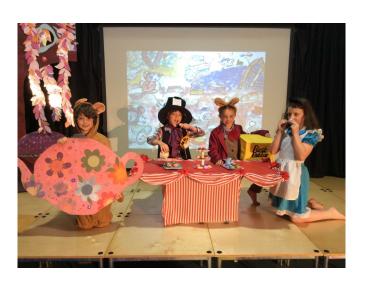

Congratulations also need to go to Years 3 and 4 for their exceptional production of 'Alice The Musical.' What a talented group of children they are! Every single child made an important contribution to the play, whether they were singing in the choir, had an acting role or looked after props. We're hoping to have a filmed version on the website soon for everyone to see.

## **Alice—The Musical**

Children in Year 3/4
performed Alice—The Musical.
They had 3 performances for
parents/carers and even
managed to perform to the
rest of the school!

They amazed everyone with their talent. The acting and singing was wonderful!

# Alice—The Musical