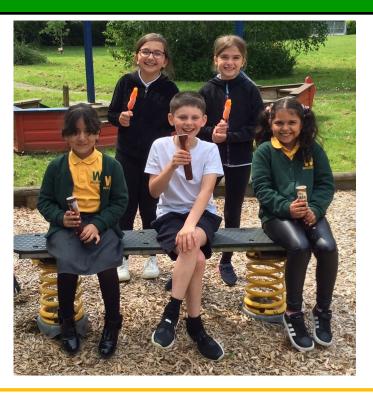

## Year 6—Celebration Breakfast

On Friday after SATs, we had a special breakfast. We all went in the hall and Richard made us bacon and sausage baps! We got to have apple or orange juice too. It was delicious and fun to be with our friends celebrating the end of SATs. It was definitely

the best day of the week!

Erin